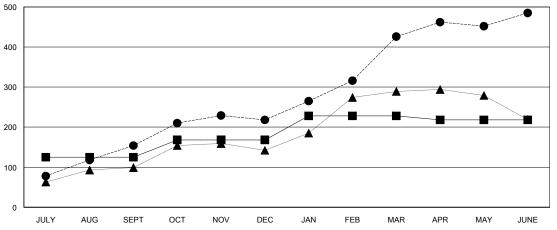

## GOALS AND ACTUAL MEMBERS CUMULATIVE

| -■- NEW MEMBER GROWTH NET GOAL    |  |
|-----------------------------------|--|
| - ● - NEW MEMBER GROWTH ACTUAL    |  |
| - ▲ - LAST YEAR MEMBERSHIP ACTUAL |  |
|                                   |  |
|                                   |  |
|                                   |  |