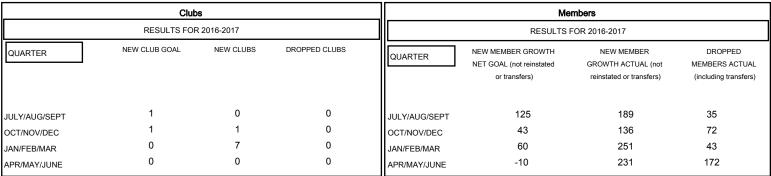

## MONTHLY MEMBERSHIP PROGRESS REPORT

District 308 B2

Results as of: 6/30/2017

GMT: OPEN LOCATION MALAYSIA GMT CA



## GOALS AND ACTUAL NEW CLUBS CUMULATIVE



## GOALS AND ACTUAL MEMBERS CUMULATIVE



| -■- NEW MEMBER GROWTH NET GOAL    |  |
|-----------------------------------|--|
| - ● - NEW MEMBER GROWTH ACTUAL    |  |
| - ▲ - LAST YEAR MEMBERSHIP ACTUAL |  |
|                                   |  |
|                                   |  |
|                                   |  |

2,218 (75.70%)

| DROPPED CLUBS: 0 |     |
|------------------|-----|
| DROPPED MEMBERS  |     |
| DECEASED         | 9   |
| CLUB CANCELLED   | 0   |
| OTHER            | 313 |
| TOTAL            | 322 |

| 80 CLUBS OF 95 ADDED 1 OR MORE | GENDER DISTRIBUTION |     |
|--------------------------------|---------------------|-----|
| NEW MEMBERS                    | MALE                | 2,2 |
|