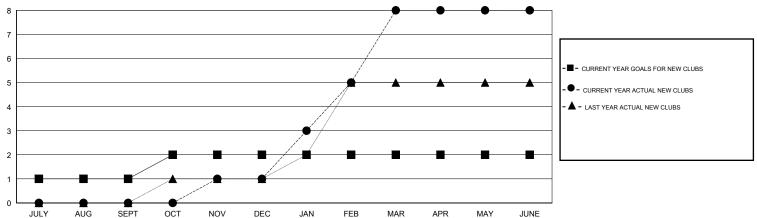

## MONTHLY MEMBERSHIP PROGRESS REPORT

District 308 B2

Results as of: 6/30/2017

GMT: OPEN LOCATION MALAYSIA GMT CA



## GOALS AND ACTUAL NEW CLUBS CUMULATIVE



## GOALS AND ACTUAL MEMBERS CUMULATIVE



| -■- NEW MEMBER GROWTH NET GOAL    |  |
|-----------------------------------|--|
| - ● - NEW MEMBER GROWTH ACTUAL    |  |
| - ▲ - LAST YEAR MEMBERSHIP ACTUAL |  |
|                                   |  |
|                                   |  |
|                                   |  |

2,218 (75.70%)

| DROPPED CLUBS: 0 |     |
|------------------|-----|
| DROPPED MEMBERS  |     |
| DECEASED         | 9   |
| CLUB CANCELLED   | 0   |
| OTHER            | 313 |
| TOTAL            | 322 |

| 80 CLUBS OF 95 ADDED 1 OR MORE | GENDER DISTRIBUTION |     |
|--------------------------------|---------------------|-----|
| NEW MEMBERS                    | MALE                | 2,2 |
|                                | FEMALE              | 712 |
|